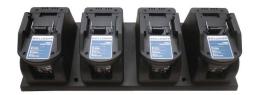

# **RIVKLE®** Multicharger 4 positions

Multi-charger with 4 charging bays for the batteries of the RIVKLE® setting tool B2007.

Technical information can be found on the last page.

| Article number | For       |
|----------------|-----------|
|                | tool type |
|                | D000=     |

28259030354 B2007